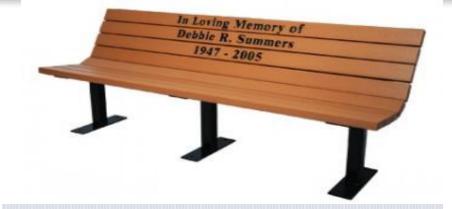

## **Bench Facts**

The Champion Lightweight Memorial model benches are six (6) feet long and constructed of durable, maintenance-free recycled plastic. The cedar colored boards are 2" x 4" with 2" high engraved lettering in black glossy colored inlay. Donors select custom inscriptions of up to 32 characters per line. including spaces, for a maximum of three (3) lines. Engravings are located in the back boards of the benches. The benches are supported by heavy – duty powder coated black steel frames and mounted on a specially prepared concrete surface. The location of the bench will be agreed upon by the donor and the Township prior to finalizing the order. Benches will be maintained for a period of ten (10) years, after which the Township will reevaluate the bench to determine its need for replacement.