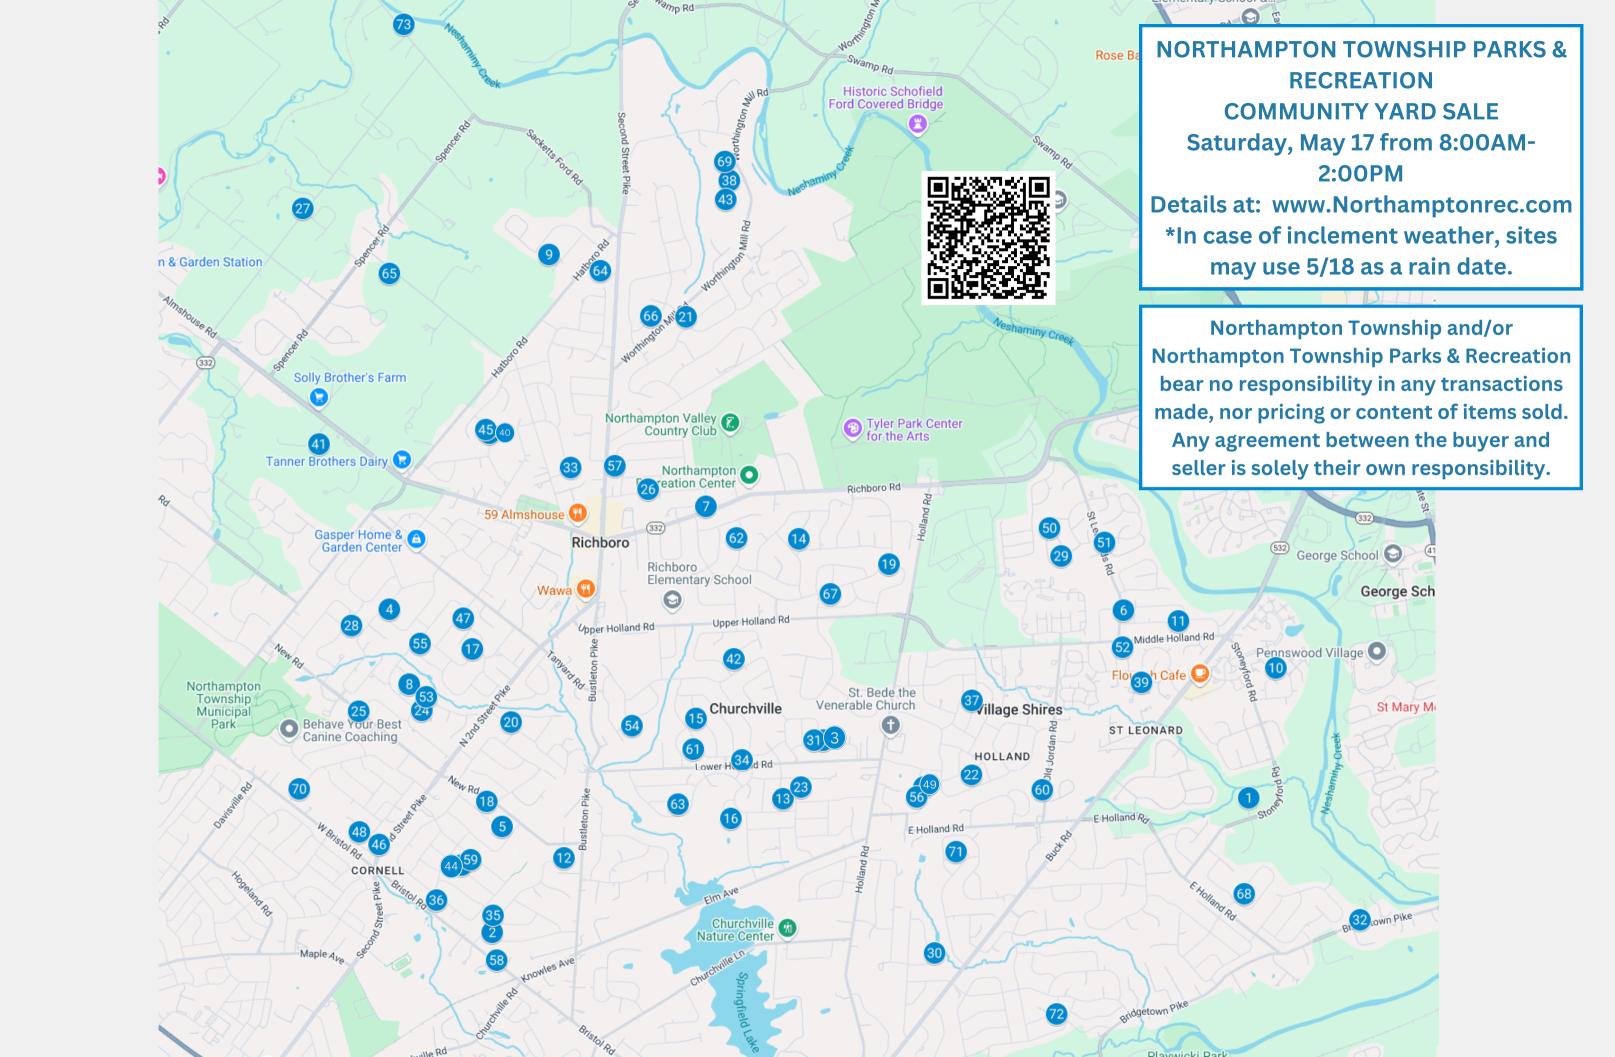

| Street Address                                                            | Town                       | Zip<br>code    | Household<br>Items | Furniture | Tools, Garden,<br>Patio | Baby/Kids<br>Items/Toys | Clothing | Sports/<br>Exercise<br>Equipment | Books, CDs &<br>Records | Electronics,<br>Videos/Games | Misc./ Other<br>Items                                                                                                         |
|---------------------------------------------------------------------------|----------------------------|----------------|--------------------|-----------|-------------------------|-------------------------|----------|----------------------------------|-------------------------|------------------------------|-------------------------------------------------------------------------------------------------------------------------------|
| 1. 7 Arabian Way                                                          | Holland                    | 18966          | X                  |           | X                       | X                       |          |                                  |                         |                              | Household, gardening, toys                                                                                                    |
| <ol> <li>2. 195 Valley Drive</li> <li>3. 87 Eagle Mount Drive</li> </ol>  | Churchville<br>Richboro    | 18966<br>18954 | X<br>X             |           |                         |                         |          |                                  |                         |                              | Antiques, Dolls, Household items Household items, custom jewelry                                                              |
| 4. 120 Addis Drive                                                        | Churchville                | 18966          | X                  |           |                         | X                       |          |                                  |                         | X                            | Household items, kitchenware, toys, puzzles, etc.                                                                             |
| 5. 112 School House Rd                                                    | Southampton                | 18966          | X                  | X         |                         | X                       | X        |                                  |                         |                              | Furniture, household items, arts + crafts, decorations, clothing, shoes, outdoor items                                        |
| 6. 265 Saint Leonard's Rd                                                 | Southampton<br>Richboro    | 18966<br>18954 | X<br>X             | X<br>X    |                         |                         |          | X                                |                         | X                            | Estate items Whole house shaker style furniture, camping gear, beach                                                          |
| 7 247.C D .                                                               |                            |                |                    |           |                         |                         |          |                                  |                         |                              | items, virtual golf system, artwork, board games, catering                                                                    |
| 7. 247 Sunset Drive                                                       | Churchville                | 18966          | X                  |           |                         | X                       | X        |                                  | X                       |                              | dishes, household items, bikes, Christmas decorations Household items, seasonal decorations, books, nerf guns,                |
| <ul><li>8. 142 Merry Dell Dr</li><li>9. 17 Clover Rd</li></ul>            | Ivyland                    | 18974          | X                  |           |                         |                         |          |                                  | X                       |                              | clothing<br>Old home items, books, Knickknacks                                                                                |
| 10. 61 Signal Hill Rd                                                     | Holland                    | 18966          | X                  | X         | X                       |                         | X        |                                  | Λ                       |                              | Household items, clothes, furniture, tools                                                                                    |
| <ul><li>11. 24 Buck Hill Dr</li><li>12. 220 Hilltop Dr</li></ul>          | Holland<br>Churchville     | 18966<br>18966 | X<br>X             | X         | X                       | X<br>X                  | X<br>X   | X                                |                         |                              | Toys, games, household items, tools, electronics, clothes Toys, bikes, clothing, furniture, small wares                       |
| 13. 23 Casey Rd                                                           | Holland                    | 18966          | X                  | X         |                         | Λ                       | Λ        | Λ                                |                         |                              | Furniture, stained glass windows, antiques/collectables                                                                       |
| 14 22 Lunin au Du                                                         | Richboro                   | 18954          | X                  |           |                         |                         |          |                                  | X                       | X                            | Household items, electronics, storage trunk, CDs/records, collectables                                                        |
| <b>14.</b> 33 Juniper Dr<br><b>15.</b> 110 Andrea Dr                      | Richboro                   | 18954          | X                  | X         |                         |                         | X        |                                  | X                       |                              | Household items, furniture, clothes, books, art                                                                               |
| <b>16.</b> 21 Covey Lane                                                  | Holland                    | 18966          | X                  |           | X                       |                         | X        | X                                | X                       |                              | Clothes, books, art, household items, dance equipment, yard items, kitchen items, gowns + dresses                             |
| •                                                                         | Southampton                | 18966          | X                  | X         |                         | X                       | X        |                                  |                         |                              | Young children's clothing, women's maternity clothing,                                                                        |
| <b>17.</b> 50 E Julianna Dr<br><b>18.</b> 243 New Rd                      | Churchville                | 18966          | X                  |           |                         |                         |          |                                  |                         |                              | indoor/outdoor kid's toys, furniture Moving sale, artwork, household items                                                    |
|                                                                           | Richboro                   | 18954          | X                  |           |                         | X                       |          | X                                |                         |                              | Collectibles, toys, tons of new Teacher materials, bicycles,                                                                  |
| <b>19.</b> 101 Redwood Dr                                                 | Churchville                | 18966          | X                  | X         |                         | X                       |          |                                  | X                       |                              | baby items, antiques Clothes, shoes, bikes, furniture, records, CDs, arts and crafts,                                         |
| 20. 11 Cm l- D l                                                          |                            |                |                    |           |                         |                         |          |                                  |                         |                              | comic books, books, vases, holiday decorations, toys, stuffed                                                                 |
| <ul><li>20. 11 Creek Rd</li><li>21. 15 Highspire Rd</li></ul>             | Richboro                   | 18954          | X                  |           | X                       |                         |          |                                  |                         |                              | animals, games Holiday decorations, glassware, tools                                                                          |
| <b>22.</b> 64 Gelder Dr                                                   | Holland                    | 18966          | X                  | X         | X                       |                         | X        |                                  |                         |                              | Clothes, dolls, toys, chairs, tools                                                                                           |
| 23. 13 Cameron Dr                                                         | Southampton                | 18966          | X                  |           |                         | X                       |          |                                  |                         |                              | Diecast collectibles, hot wheels, military items, Star Wars items                                                             |
|                                                                           | Churchville                | 18966          | X                  | X         | X                       |                         |          |                                  | X                       |                              | Patio serving cart, fishing rods, reels, lures, rigs, new set of                                                              |
| 24. 20 S Kitty Knight Dr                                                  |                            |                |                    |           |                         |                         |          |                                  |                         |                              | tropical dishes, Viking Sewing machine, books, new set folding chairs, hand tools, reciprocating Saw                          |
| 25 (00 Nove Book                                                          | Churchville                | 18966          | X                  |           | X                       |                         |          |                                  |                         |                              | Antiques, vintage items, collectibles, tools, household items,                                                                |
| <b>25.</b> 600 New Road                                                   | Richboro                   | 18954          | X                  |           |                         | X                       | X        |                                  |                         |                              | gardening tools<br>Gently used baby and toddler toys, clothes, household items,                                               |
| <ul><li>26. 99 Manor Drive</li><li>27. 1287 Old Jacksonville Rd</li></ul> | Ivyland                    | 18974          | X                  |           |                         | X                       | X        |                                  |                         |                              | knickknacks, old franklin mint collectibles<br>Jewelry, toys, clothes, vintage items                                          |
| 27. 1207 Olu jacksoliville ku                                             | Churchville                | 18966          | X                  |           |                         | X                       | X        | X                                |                         |                              | Clothing, toys, household items, games, bicycle, scooter,                                                                     |
| <b>28.</b> 124 Post Road                                                  | Holland                    | 18966          | X                  | X         |                         | X                       | X        |                                  |                         |                              | books, seasonal/holiday décor, fitness equipment, etc. Décor, baby/toddler items, furniture, hobby items, clothes,            |
| <b>29.</b> 11 Cricket Dr                                                  |                            |                |                    |           |                         | Α                       |          |                                  |                         |                              | toys                                                                                                                          |
|                                                                           | Holland                    | 18966          | X                  | X         | X                       |                         | X        | X                                | X                       |                              | Antiques, tools, kitchen items, China cabinet, sports equipment, vegetable plants, tables, chairs, books, men's and           |
| <ul><li>30. 101 Crescent Dr</li><li>31. 88 Eagle Mount Dr</li></ul>       | Richboro                   | 18954          | X                  |           |                         |                         | X        |                                  |                         |                              | women's clothing, gently used/new pet toys<br>Women's clothing 12-14                                                          |
|                                                                           | Feasterville-              | 19053          | X                  |           |                         |                         | Λ        |                                  |                         |                              | Home goods, household items                                                                                                   |
| <ul><li>32. 1505 Bridgetown Pike</li><li>33. 36 Mohawk Dr</li></ul>       | Trevose<br>Richboro        | 18954          | X                  |           |                         |                         |          |                                  |                         |                              | Misc items, household products                                                                                                |
| <b>34.</b> 26 E Georgianna Dr                                             | Richboro<br>Churchville    | 18954<br>18966 | X<br>X             | X         | X                       |                         |          |                                  |                         |                              | Patio furniture, tools, garden supplies, small furniture, etc.<br>Cookware, Christmas décor, hallmark ornaments, household    |
| <ul><li>35. 114 Green Drive</li><li>36. 228 Fairhill Drive</li></ul>      | Churchville                | 18966          | X                  | X         |                         |                         |          |                                  |                         |                              | items, knickknacks, school/office items<br>Furniture and household items                                                      |
| <b>37.</b> 71 Lempa Rd                                                    | Holland                    | 18966          | X                  | X         |                         |                         | X<br>X   |                                  | X                       |                              | Furniture, kids clothing, home décor, misc. items                                                                             |
| 38. 8 Lantern Way                                                         | Richboro                   | 18954          | X                  |           |                         |                         | А        |                                  | Α                       |                              | Household items, men's sneakers + t-shirts, massage chair,<br>knickknacks, books                                              |
| <ul><li>39. 69 Portsmouth Ct</li><li>40. 24 Silo Hill Dr</li></ul>        | Southampton<br>Richboro    | 18966<br>18954 | X<br>X             |           |                         | X                       | X        |                                  |                         |                              | Framed photography art and pictures Baby items, kid's toys, clothes, household items                                          |
| <b>41.</b> 7 Creekside Dr                                                 | Warminster<br>Richboro     | 18974<br>18954 | X<br>X             | X         |                         | X                       |          | X                                |                         |                              | Household items, pool table, toys<br>Sports memorabilia, costume jewelry, steel shelving,                                     |
| <b>42.</b> 33 Cameo Drive                                                 |                            |                |                    |           |                         |                         | 37       | Λ                                |                         |                              | houseware, large glass serving dishes, framed artwork                                                                         |
| <b>43.</b> 39 Brandywine Ct <b>44.</b> 233 Stratford Drive                | Richboro<br>Churchville    | 18954<br>18966 | X<br>X             |           |                         |                         | X<br>X   |                                  |                         |                              | Shoes, fishing gear, jackets, hard drives, helmets, phone cases<br>Vintage toy cars, household items, clothes, décor          |
| <b>45.</b> 14 Silo Hill Drive                                             | Richboro                   | 18954          | X                  |           | X                       | X                       |          | X                                | X                       |                              | Bikes, sports equipment, tools, home décor, costume jewelry, toys, appliances, books                                          |
| <b>46.</b> 11 Upland Drive                                                | Southampton<br>Churchville | 18966<br>18966 | X<br>X             | X         |                         |                         | X        |                                  | X                       |                              | Household items, knickknacks<br>Clothing, household items, furniture, books, CDs, records,                                    |
| <b>47.</b> 5 E. Julianna Drive<br><b>48.</b> 64 Upland Drive              | Churchville                | 18966          | X                  |           |                         | X                       | X        |                                  |                         |                              | electronics<br>Jewelry, clothing, children's toys, crystals                                                                   |
| Tot of opinia Brive                                                       | Southampton                | 18966          | X                  | X         | X                       | 74                      | n        | X                                | С                       |                              | full crib and mattresses, changing table topper, toys, books,<br>hot wheel tracks and cars, car table, Paw Patrol, Peg Perego |
|                                                                           |                            |                |                    |           |                         |                         |          |                                  |                         |                              | ride on train, balance bikes, bikes, scooters, see-saw, stroller.                                                             |
| <b>49.</b> 79 Amsterdam Ave                                               | Southampton                | 18966          | X                  | X         |                         | X                       |          |                                  |                         |                              | CD's, VHS's, DVD's, cassette tapes, tools children's toys, baby items, strollers, wedding items,                              |
| <b>50.</b> 72 Stardust Dr                                                 | Holland                    | 18966          | X                  | X         |                         |                         |          |                                  |                         |                              | furniture chair, pictures, walker, oriental wall art, mirror, rabbit cage,                                                    |
| <b>51.</b> 150 Mulberry Drive                                             |                            |                |                    |           |                         |                         |          |                                  |                         |                              | vintage wine decanters, oriental vases, leather coat, other misc. items                                                       |
| 200 1100000                                                               | Holland                    | 18966          | X                  |           |                         |                         |          | X                                |                         |                              | Boys, bikes, baseball, basketball stuff. Swimming stuff,<br>Wrestling shoes, black shoes, soccer cleats, Boys clothes, fish   |
| 52. 33 Brentwood Pl                                                       |                            | 10066          |                    |           | ••                      |                         |          |                                  |                         |                              | tanks, household items, Games                                                                                                 |
| <b>53.</b> 105 Merry Dell Drive                                           | Southampton<br>Richboro    | 18966<br>18954 | X<br>X             |           | X                       |                         | X        | X                                |                         |                              | Tools, sports memorabilia, clothes, diecast cars, housewares<br>Kids clothes (new and barely worn), toys, shoes (kids and     |
| 54. 89 Gregory Pl                                                         | Southampton                | 18966          | X                  | X         |                         | X                       | X        |                                  |                         |                              | adult), Halloween costumes, household items Toddler toys block trucks, toys, Dragon umbrella stroller,                        |
|                                                                           | 1                          |                |                    |           |                         |                         |          |                                  |                         |                              | Bounce house, training potty stairs/seat, wall art, Clothes and jackets, 3T costumes (Superman and Flash), games,             |
| 55. 160 Kitty Knight Dr<br>56. 56 Amsterdam Ave                           | Holland                    | 10066          | v                  |           |                         | v                       |          |                                  |                         |                              | puzzles, toddler chair, Misc                                                                                                  |
|                                                                           | Holland<br>Richboro        | 18966<br>18954 | X                  |           |                         | X                       | X        |                                  |                         |                              | Toys, odds and ends<br>Children/baby items, misc., electronics, baby, household                                               |
| <b>57.</b> 16 Highland Drive                                              | Churchville                | 18966          | X                  | X         |                         |                         | X        | X                                | X                       |                              | items. Women's clothing (size medium, 6, 8) and men's clothing                                                                |
|                                                                           |                            |                |                    |           |                         |                         |          |                                  |                         |                              | (sizes large, XL, and some medium). Women's & men's accessories. Books. Art/craft supplies. Some small home                   |
| <b>58.</b> 1095 Bristol Rd <b>59.</b> 224 Windsor Drive                   | Couthampton                | 19066          | X                  | X         |                         | X                       |          |                                  |                         |                              | decor and furniture.<br>Tables, lamps, clothes, toys                                                                          |
| 60. 1188 Old Jordan Road                                                  | Southampton<br>Holland     | 18966<br>18966 | X                  |           |                         | X                       |          |                                  |                         |                              | Children's items, vintage items, household items                                                                              |
| <b>61</b> . 64 W Georgianna Dr                                            | Richboro<br>Richboro       | 18954<br>18954 | X<br>X             | X         |                         | X                       | X        |                                  |                         | X                            | Athletic equipment, miscellaneous home goods DVD's, VHS, PlayStation games/controllers, sports cards and                      |
| <b>62.</b> 36 Pine Ave <b>63.</b> 66 Dawn Drive                           | Southampton                | 18966          | X                  |           | X                       | X                       |          |                                  |                         |                              | Memorabilia for kids and adults, sports clothes.<br>Baby items, toys, household items                                         |
| 64. 38 Kings Lane                                                         | Richboro                   | 18954          | X                  | X         | X                       | X                       |          |                                  |                         |                              | Vintage items, home decor, household & handmade items, toys, tools, furniture                                                 |
| <u> </u>                                                                  | Ivyland                    | 18974          | X                  |           | X                       | X                       |          |                                  | X                       |                              | Various household items, decorative, tools, holiday, baby                                                                     |
| <ul><li>65. 818 Temperance Lane</li><li>66. 27 Bryan Drive</li></ul>      | Richboro                   | 18954          | X                  |           |                         | X                       |          |                                  |                         |                              | items, records, CD's DVD's<br>Children's toys                                                                                 |
|                                                                           | Richboro                   | 18954          | X                  |           |                         | X                       | X        |                                  |                         |                              | Household items, pictures, women's clothing, juniors clothing, young men's/boys clothing, craft/scrapbooking,                 |
| 67. 529 Glen Meadow Road                                                  | Upper Holland              | 18974          | X                  |           | X                       |                         |          | X                                |                         |                              | toys, beach items Air conditioners, scooters, kitchenware, lighting, furniture,                                               |
| 68. 11 Stallion Circle                                                    |                            |                |                    |           |                         |                         | v        |                                  |                         |                              | books                                                                                                                         |
| <b>69.</b> 36 Farmhouse Lane <b>70.</b> 311 Cherry Blossom Dr             | Richboro<br>Southampton    | 18954<br>18966 | X<br>X             |           |                         |                         | X        |                                  |                         |                              | Household items, women's clothing Lots of household itemsmust see!!                                                           |
| <b>71.</b> 18 Crestview Drive <b>72.</b> 32 Black Rock Dr                 | Southampton<br>Holland     | 18966<br>18966 | X<br>X             |           |                         | X                       |          |                                  |                         |                              | Children's toys, household items<br>Children + baby items, general home items                                                 |
| <b></b>                                                                   | Ivyland                    | 18974          | X                  |           |                         | X                       | X        | X                                | X                       |                              | Baby Items, Kids Clothes (boy and girl), VHS tapes, air conditioner, heaters, crafts, household items, kids toys new          |
|                                                                           |                            |                |                    |           |                         |                         |          |                                  |                         |                              | and used, sports equipment, soaps (new), pet supplies, kids                                                                   |
| 73. 1187 Sackettsford Rd.                                                 |                            |                |                    |           |                         |                         |          |                                  |                         |                              | shoes, electric scooters, school bags (new), beach towels (new), and more!                                                    |